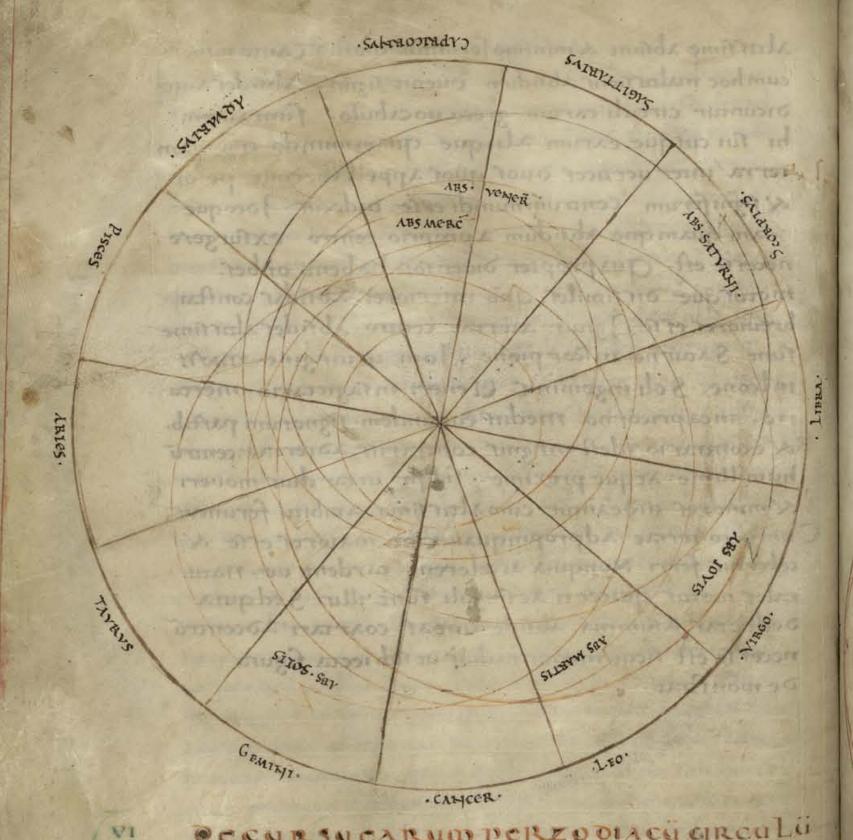

ur. Joeoque unam quamque absidum aproprio centro exfurgere necerse est. Quapropter duer sor habent orber. mourque dirfimiler. que interiorer abridar constat bremorer er se. ] gran averrae centro. Absider alursime sunt . Saturno inscorpione . Jour in uirgine. marti inleone: Soliingeminis. Cleneri infagittario. mercu rio. incapricorno. medur eorundem signorum partib. & econtrario idest infignis contrariis adterrae centru humillime acque proxime. Tie fit uttar diur moueri & minorer uideanair cumatarsimo ambiai ferunair. Cumuero terrae adpropinquauerint maiorer erse & celeriur ferri Nonquia accelerent tardent ue. natu raler motur quicerti ac singuli sunt illir. Sed quia Deductar asumma abside linear coartari Adcentru necer se est sicut inrour radior ut sub vecta figura De monstrat.

CIRCULA:



fedomnino nonexcedent eum. Abhit mer curii stella laxit sime ut tamen eduo denit par abur. tot enim sunt latitudinit nonampliur octonar per err& neque har ae qualiter sedduar medio eiur & supra quatuor infraduar sol deinde medio festur inter duar parter flexuosodraconu meatu inaequalit. Mastir stella quat tuor medir. Tous media & super eam duabur Saturni duabur ut sol Netty s

. Swol

Our success magnitudiner fust & colorer mutent & exedem Adreptioner Accedant Abeam que adautirum latitido figniferi & obliquitar facit per hunc enimillae feruntur' n ecaliud habitatur interrir quam quo dilli fubiace reliqua apolir fiqualent. Venerir tantum stella excedit eum binir partibur: luna per totam latitudinem eiur ungatur

© Biblioteca Nacional de España

HY NEYS

WA

OVERCY RIIS

m

Tres superiores